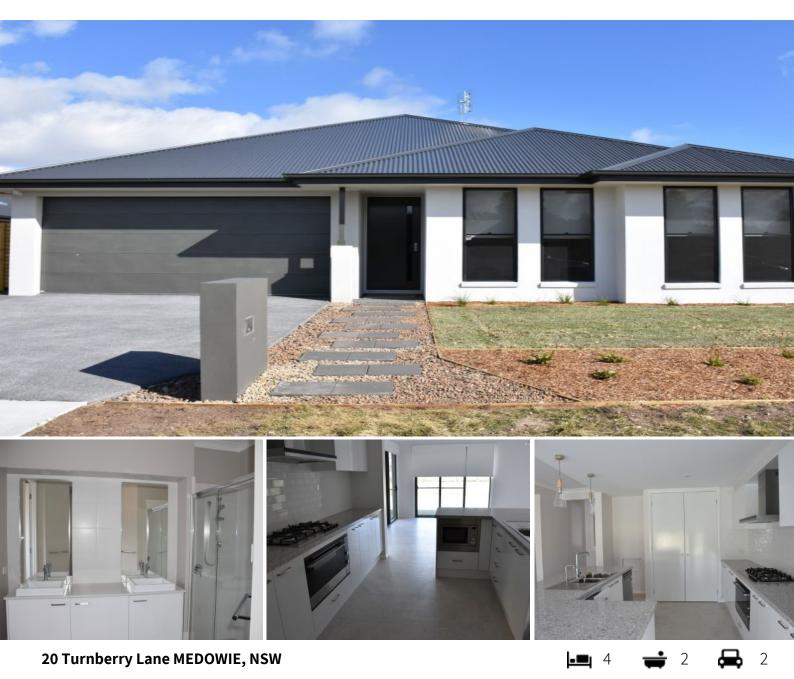

## BRAND NEW!

Pacific Dunes offers, easy access to resort living, tranquil walks and bush land fauna, along with the great golf course, perfect for the early morning golf game. Stylish 4 bedroom home with ducted air-conditioning throughout, walk-in robe and ensuite to master suite, large open plan kitchen with large gas upright stove, Built in fridge/freezer and dishwasher overlooking large family room, home theatre/activity room, alarm access, built-in robes, spacious alfresco outdoor entertaining area overlooking the golf course and double garage with remote entry and internal access.