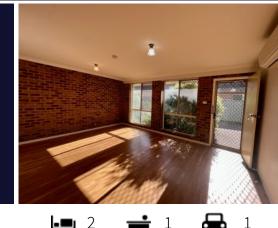

## TWO BEDROOM UNIT IN GREAT LOCATION

Two bedroom unit conveniently located close to schools, day care centres, Lakeside local shops & activity centre.

Features include:

- Modern kitchen with plenty of cupboard & bench space, electric stove
- Both bedrooms offer carpet and built-in wardrobes
- Spacious main bedroom with triple mirrored built-in
- Bathroom with separate shower and bath
- Generous open living and dining area with floating timber floors
- Reverse Cycle Air Conditioning
- Single garage with internal access
- Small low maintenance full fenced yard