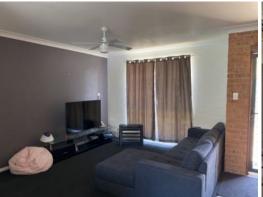

Key features include:

- Two good size bedrooms with built in robes and ceiling fans.
- Open plan kitchen and dining.
- Modern bathroom.
- Spacious lounge room with ceiling fan.
- Single car garage with internal access
- Reverse cycle air conditioning.