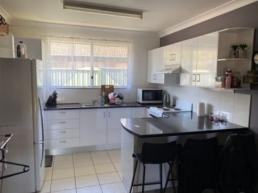

Key features include:

- Two good size bedrooms with built in robes and ceiling fans.
- Open plan kitchen and dining.
- Modern bathroom.
- Spacious lounge room with ceiling fan.
- Single car garage with internal access
- Reverse cycle air conditioning.