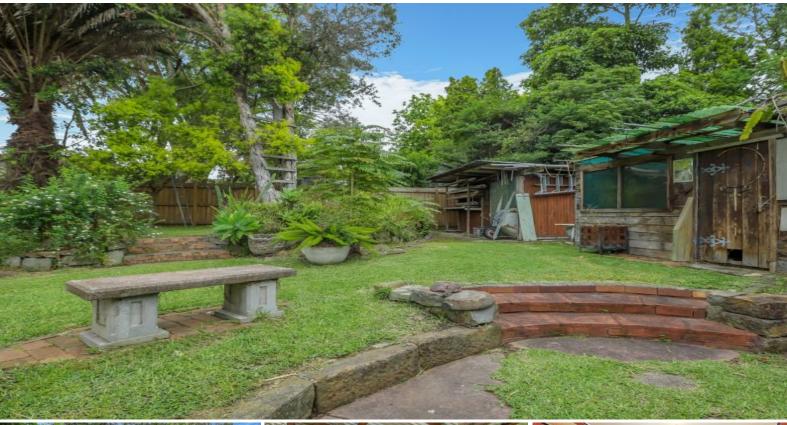

## Older Home, Plenty Of Charm!

Beautiful older home has lots of charm and lots of original features. It has two big bedrooms, a lounge room with ornate ceilings, large country style kitchen with original plus modern stove, tallowood flooring, laundry with original decorative copper, updated bathroom with 6ft claw foot bath and enclosed back porch room.