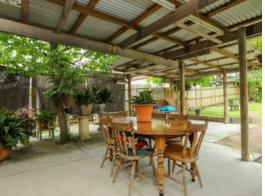

## Older Home, Plenty Of Charm!

Beautiful older home has lots of charm and lots of original features. It has two big bedrooms, a lounge room with ornate ceilings, large country style kitchen with original plus modern stove, tallowood flooring, laundry with original decorative copper, updated bathroom with 6ft claw foot bath and enclosed back porch room.