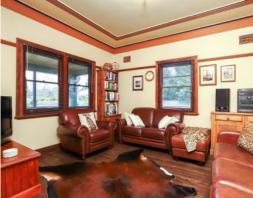

## Older Home, Plenty Of Charm!

Beautiful older home has lots of charm and lots of original features. It has two big bedrooms, a lounge room with ornate ceilings, large country style kitchen with original plus modern stove, tallowood flooring, laundry with original decorative copper, updated bathroom with 6ft claw foot bath and enclosed back porch room.