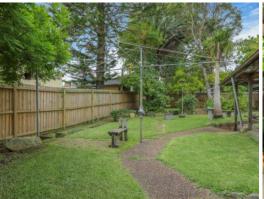

## Older Home, Plenty Of Charm!

Beautiful older home has lots of charm and lots of original features. It has two big bedrooms, a lounge room with ornate ceilings, large country style kitchen with original plus modern stove, tallowood flooring, laundry with original decorative copper, updated bathroom with 6ft claw foot bath and enclosed back porch room.