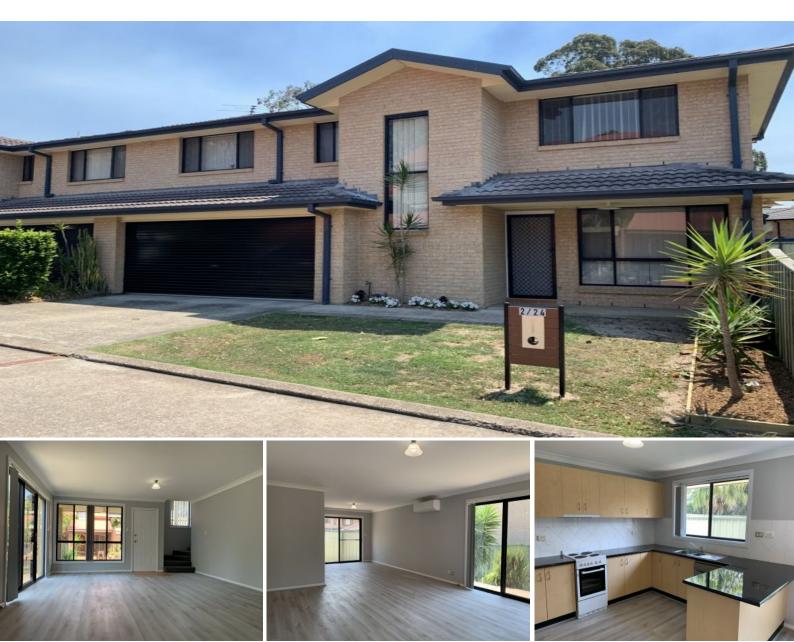

## 2/24 Oak Circuit Raymond Terrace, NSW

## PROPERTY WITH THE LOT!!

This freshly renovated and immaculate home is located within The Oak Circuit Estate and is close to Raymond Terrace CBD, local transport and both Primary and Secondary Schools.

With like new carpet, paintwork, blinds, RCAC, dishwasher and gardens you will not be disappointed!

The property consists of;

- 4 bedrooms all with built in robes (main with walk-in robe & ensuite)

- 3 bathrooms (ensuite to main, all in one main bathroom & a shower located in laundry)

- 2 extra powder rooms (toilet & wash basin)
- Large open plan downstairs living with RC/AC

- Double lock up garage

Price:

\$480.00 pw

Osborn George