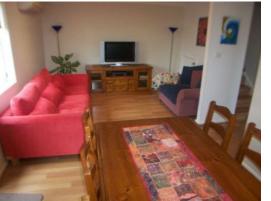

## PRICE REDUCED - RENOVATED TOWNHOUSE

Newly renovated well maintained 2 level, three bedroom townhouse all with built-in robes. Organised kitchen opening into well sized rumpus/dining area. Separately tiled lounge room. Internal laundry adjacent to downstairs en-suite. Luxurious bathroom consisting of large oval bath, separate shower. Separate toilet. A single car garage with internal access through laundry to living area. Well maintained courtyard with entertaining deck. Large communal swimming pool within complex.