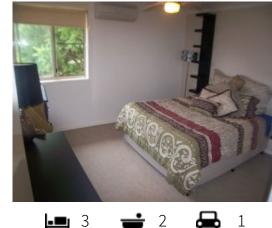

## PRICE REDUCED - RENOVATED TOWNHOUSE

Newly renovated well maintained 2 level, three bedroom townhouse all with built-in robes. Organised kitchen opening into well sized rumpus/dining area. Separately tiled lounge room. Internal laundry adjacent to downstairs en-suite. Luxurious bathroom consisting of large oval bath, separate shower. Separate toilet. A single car garage with internal access through laundry to living area. Well maintained courtyard with entertaining deck. Large communal swimming pool within complex.