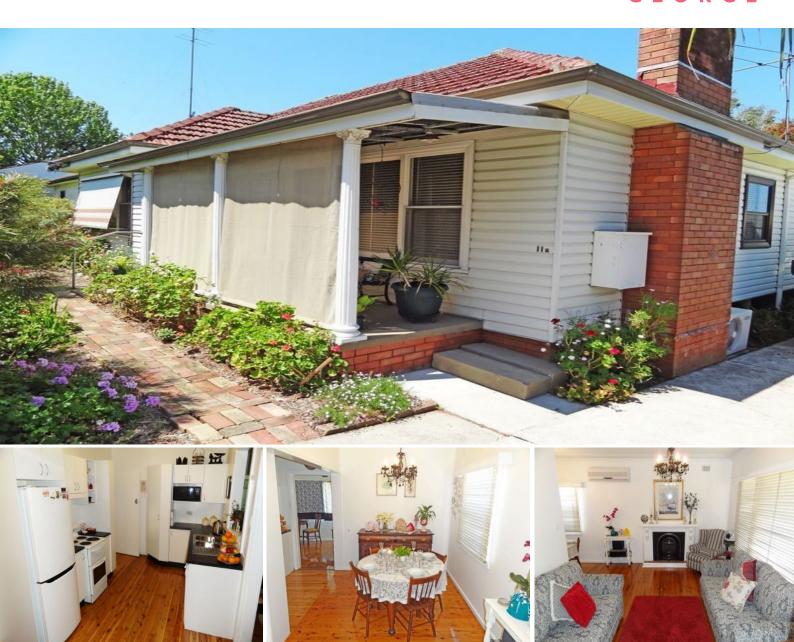

## FRESH & READY

This freshly renovated 3 bedroom cottage has a brand new kitchen, paint, carpet and polished timber floors. Includes large bedrooms with walk in robe to main, loads of storage, features electric fire place, double pantry, dishwasher and side access to  $8 \times 3.5 \,\mathrm{m}$  garage and a great size yard with well established gardens.