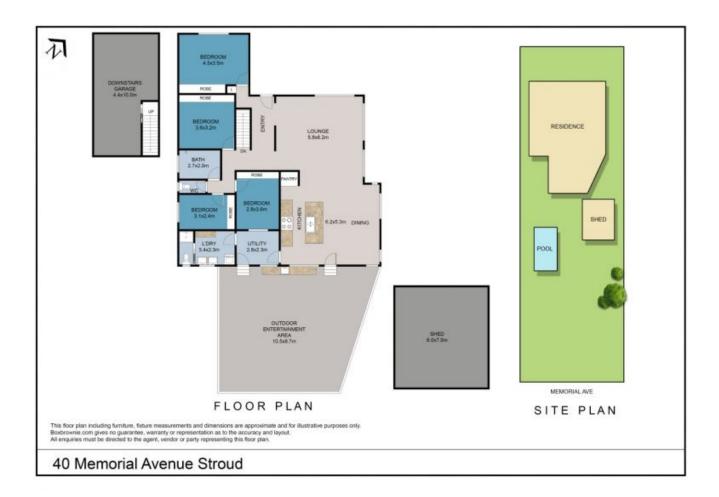

and simplicity that never goes out of style.

Polished tallowwood floorboards throughout and window furnishing that are seen in designer homes.

The living areas have a northerly aspect which allows for an abundance of natural light and warmth. Generous dimensions ensure your large-scale furniture pieces will be right at home.

Reverse cycle air-conditioning and a cosy wood fire ensures all year comfort for the family.

The superbly appointed kitchen which stays clutter free with plentiful drawers, cabinets and a huge walk in pantry. European appliances which include a pyrolytic oven, induction cook top, range-hood, dishwasher, diamond gloss cupboards plus stunning stone bench tops. A

Price:

Council Rates: \$1,580.00/year (approx)

\$650000



Tracy Jonovski

0418 216 275 0418 216 275