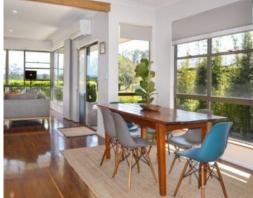

Polished tallowwood floorboards throughout and window furnishing that are seen in designer homes.

The living areas have a northerly aspect which allows for an abundance of natural light and warmth. Generous dimensions ensure your large-scale furniture pieces will be right at home.